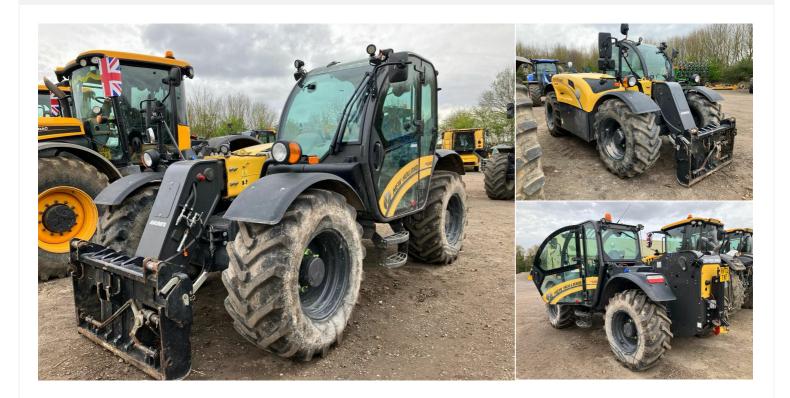

# 2023(72) NEW HOLLAND TH6.32 NH

STAGE V-133HP 0.11 Manual

- AIRSUSP SEAT
- LED REAR CAB AND SIDE WORKLIGHTS
- BOOM WORKLIGHT
- TOOLBOX
- MIRROR FOR HITCH
- REAR & FRONT AUX LINES
- Q-FIT HEADSTOCK

## AIRCON

- MATRBO CARRIER WITH HYD LOCK
- AUX PRESS