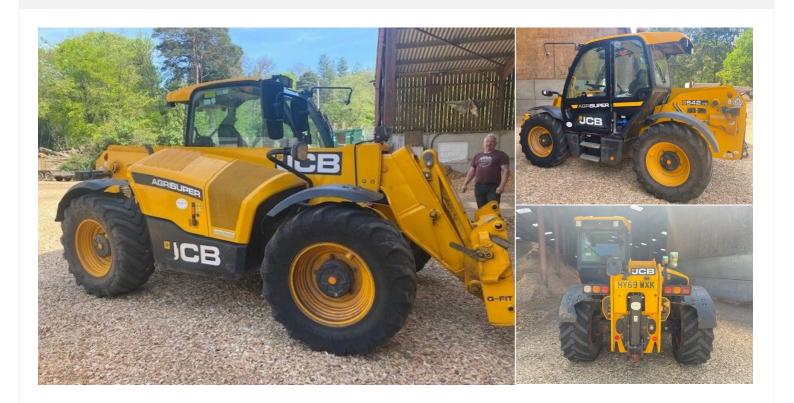

# 2020(69) J.C.B. 542-70 AGX

£52,130

#### **LOADALL Manual**

 542-70 AGRI SUPER 145HP 460/70 R24 SERVO 1 LEVER 1 AUX CAB SERIES III AIR SUSPENSION SEAT Q-FIT CARRIAGE HYDRAULIC PICK UP HITCH 40KPH LIMITED SLIP