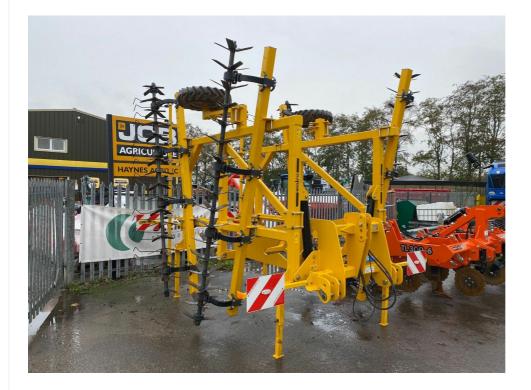

# **CLAYDON DEMO 6.3M**

**TERRASTAR 11 Manual** 

• 6.3M REAR TOOLBAR HARROW TINES