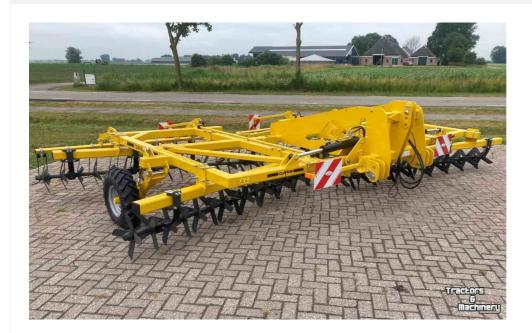

## **CLAYDON DEMO 6.3M**

**TERRASTAR Manual** 

• 6.3M REAR TOOLBAR HARROW TINES