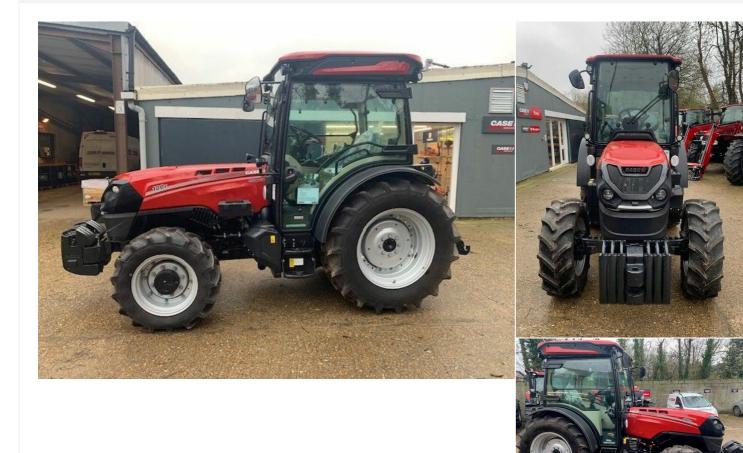

# **CASE I.H. QUANTUM 100F**

**POA** 

**CASE STAGE 5 TRACTOR Manual** 

- 32x16 ActiveDrive2? HI-LO Power Shuttle
- 80L + 36L/min dual hydraulic pump
- 3 Rear Remote Valves
- Cab Level 4
- Fronts 300/70R20
- 380kg 6 x 40kg Weights
- 10 LED work lights

- Standard Front Axle
- Hydraulic Top Link
- Rear 380/85R28