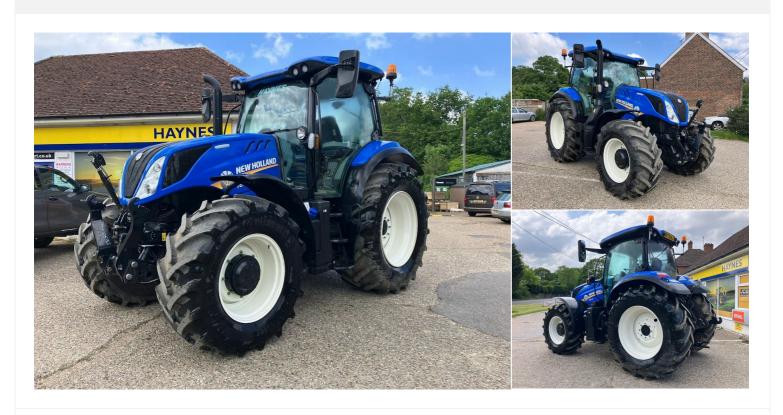

## 2023(73) NEW HOLLAND T6.180DC NH

STAGE V TRACTOR 11 Manual

£91,505

- INTEGRATED FRONT LINKAGE
- CLASS 4 HEAVY DUTY SUSP FRONT AXLE
- 50KPH
- 2 ELEC MID MOUNT VALVES

- COMFORT OPERATOR SEAT
- PNEUMATIC TRAILER BRAKES