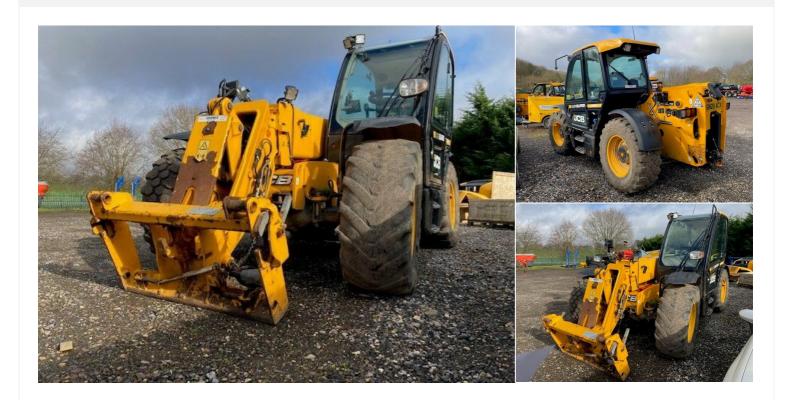

# 2020(20) J.C.B. 542-70AGS

£53,060

#### **LOADALL Manual**

- 542-70 AGRI SUPER
- Q-FIT CARRIAGE
- 145HP
- HYDRUALIC PIN

• 460/70 R24

- 40KPH LIMITED SLIP
- REMOTE CENTRALISED GREASING
- AIR CONDITIONING
- HYDRAULIC PICK UP HITCH