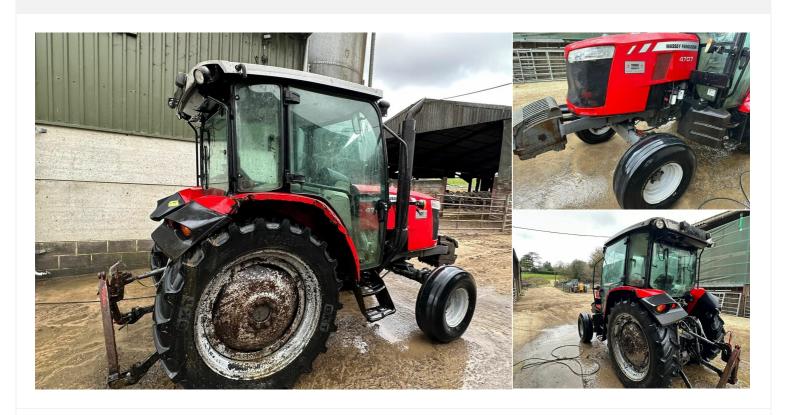

# 2018(18) OTHER MACHINERY MASSEY

**FERGUSON 4707 Manual** 

£18,200

- 2WD MODEL
- LEFT HAND SHUTTLE LEVER
- DELUXE CAB

#### REAR WINGS BENT