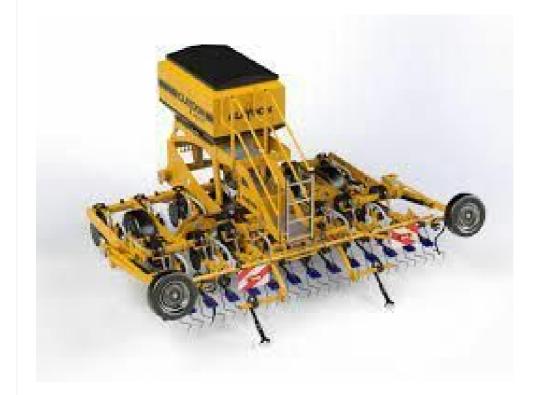

# **CLAYDON M3 EVO DEMO**

**EVOLUTION DRILL Manual** 

- STANDARD FRONT TINE WITH SEEDING TINE SHEAR BOLT KIT
- 7" A SHARE KIT
- SPLITTER BOOT KIT
- FRONT CUTTING DISC
- MARKER ARM

• TOOL BAR KITS

• WHEEL SCRAPER KIT