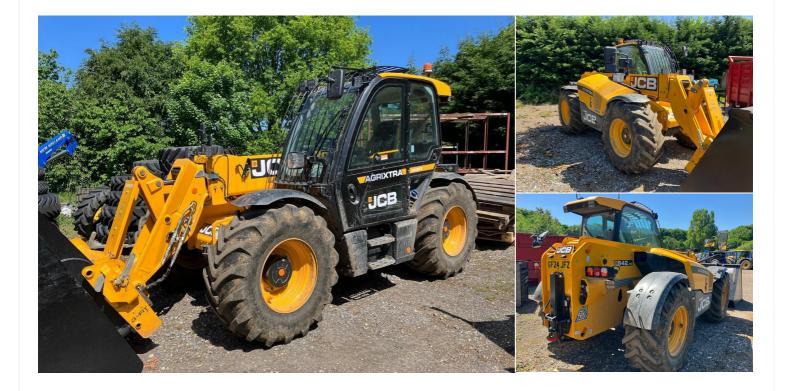

## 2024(24) J.C.B. DEMO 542-70

AGX DUALTECH VT Manual

- 40KPH LOADALL
- SERVO 1 LEVER 1 AUX
- HEATED AIR SEAT
- BEACONS
- LED LIGHTS
- BLUETOOTH
- ROOF & SCREEN GUARDS
- CESAR DATATAG

HYD PUH

• LIVELINK

- MICHELIN XMCL 500/70R24
- Q-FIT CARRIAGE
- FUEL TANK PROTECTION

Every effort has been made to ensure the accuracy of the information above, however, errors may occur. Do not rely entirely on this information but check about items which may affect your decision to purchase.