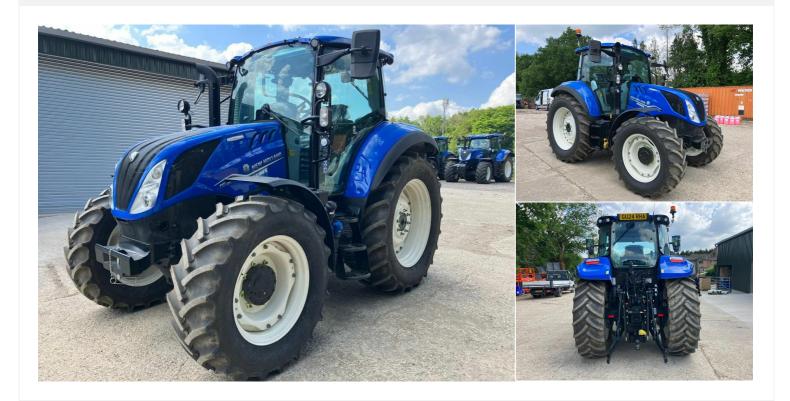

# 2024(24) NEW HOLLAND DEMO T5.120NH

EC STAGE V TRACTOR 11 Manual

- FRONT WHEELS 440/65R28
- SUSPENDED VISION VIEW CAB WITH AIRCON
- TERRAGLIDE FRONT AXLE
- REAR WHEELS 540/65R38
- LED WORKLIGHTS