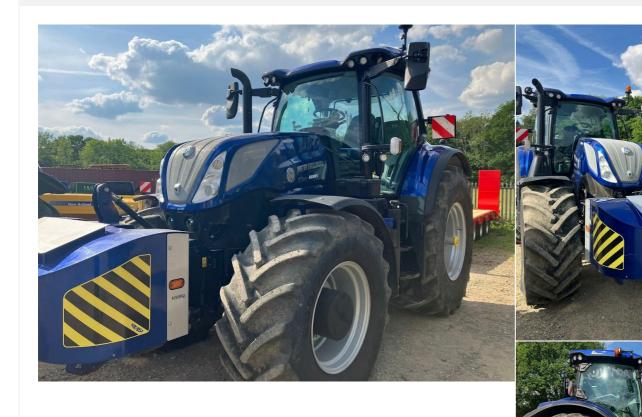

# **2024(24) NEW HOLLAND DEMO T7.270NH**

**AC STAGE V TRACTOR 11 Manual** 

**POA** 

- FRONT WHEELS 600/70R30
- MID MOUNT VALAVES
- BLUE POWER
- FRONT HITCH
- INTELLISTEER
- LED LIGHTS

- REAR WHEELS 650/85R38
- CLASS 4.5R FRONT AXLE
- DYNAMIC CAB