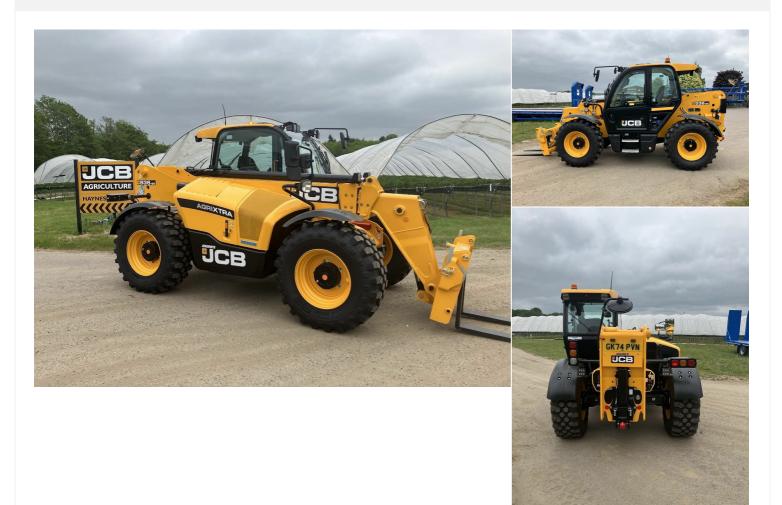

# 2024(74) J.C.B. 536-95AGX

DUALTECH VT LOADALL Manual

- LOADALL
- MICHELIN BIBLOAD 460/70R24
- SEAT SERVO 1 AUX HIGH FLOW
- Q-FIT CARRIAGE
- BEACON
- FORKS & PIN
- HYD PUH
- LIVELINK
- 3YRS/3000HR JCB MACHINE CARE WARRANTY

- 40KPH
- AIRSEAT
- ELECTRO HYD PIN LOCKING
- CESAR DATATAG

ΡΟΑ