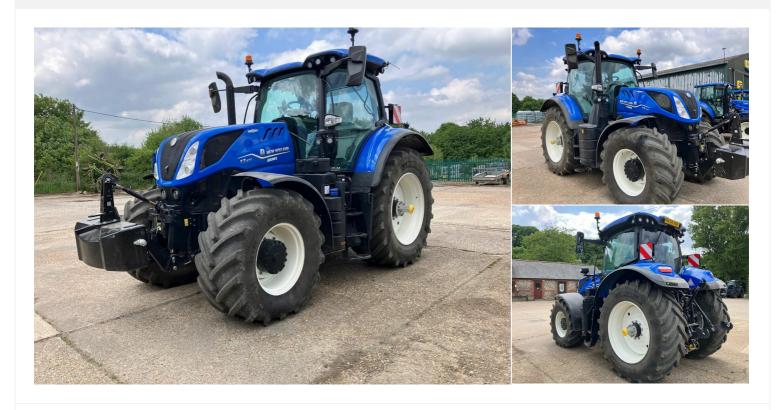

## **2024(24) NEW HOLLAND DEMO T7.230NH**

**AC NEW GEN TRACTOR 11 Manual** 

£151,470

- AutoCommand
- Guidance ready
- Bar Axle
- 2 mid mounts
- 4 rear remotes
- Dynamic comfort seat
- 600/65 R42 Fronts
- Intelliview 12

- 4 speed PTO
- 360 Degree LED lights
- Advanced suspension
- 650/65 R42 Rears