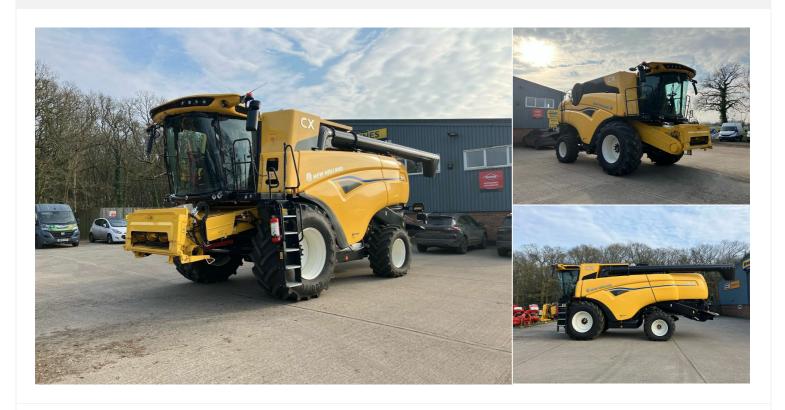

## 2024(24) NEW HOLLAND DEMO CX8.70NH

ST5 ZED COMBINE Manual

POA

- TW 800/70R38
- fixed feeder drive
- autoguidance ready with hydraulic reel drive
- lateral float
- LED Light Package
- Strawchopper 6 rows of knives
- Guidance complete

- Combine hydraulics
- feeder reverser
- Opticlean cleaning shoe with self levelling