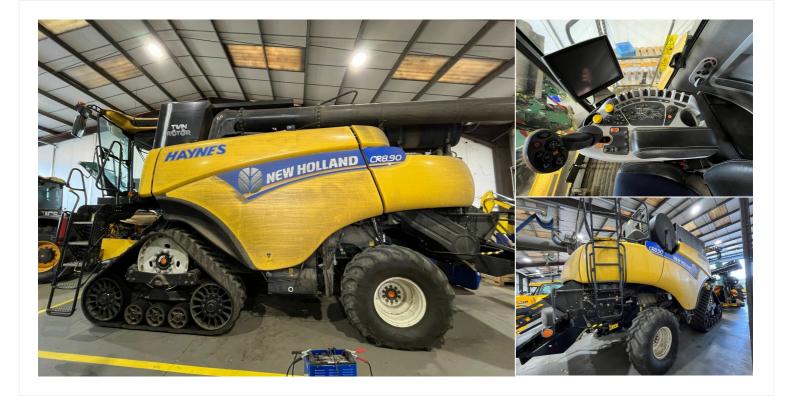

# 2017(17) NEW HOLLAND CR8.90 T4B

**TRACK COMBINE Manual** 

- TR AXLE DIFF LOCK
- SW500/85R24
- RUBBER TRACKS 24
- CAMERA
- AIRSEAT
- CAB LADDER
- CONVEYOR STONE TRAP
- BEATER COVER PLATE
- TWIN PITCH ROTOR
- NAVIGATION CONTROLLER
- GPS RECEIVER MOUNT

- ADJ STEERING AXLE
- LARGE TOUCH SCREEN
- LED LIGHT PACKAGE
- HEADER DRIVE CORN/GRAIN
- UNLOADING AUGER 6.8M
- YIELD MONITOR PACKAGE

£166,750