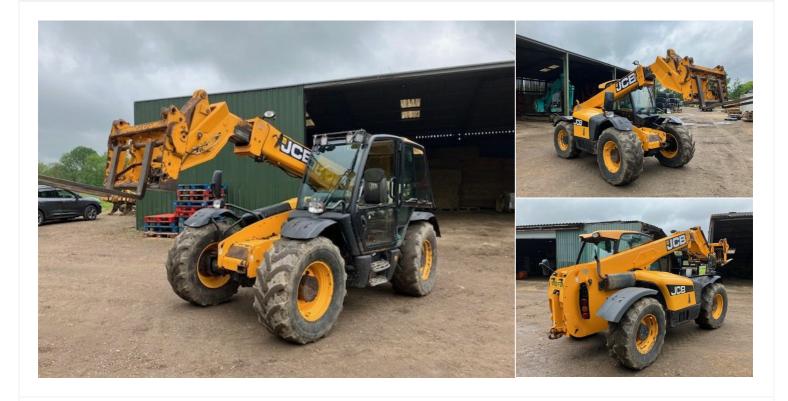

# 2010(10) J.C.B. 531-70

LOADALL Manual

- 2010
- 460/70R24
- 1 Aux
- Q-Fit Carriage
- Worklights
- Worklights Front & Rear
- Hyd Pin Lock

- 40Kph
- Air Suspension Seat
- Q-Fit Carriage

.

• Pick Up Hitch