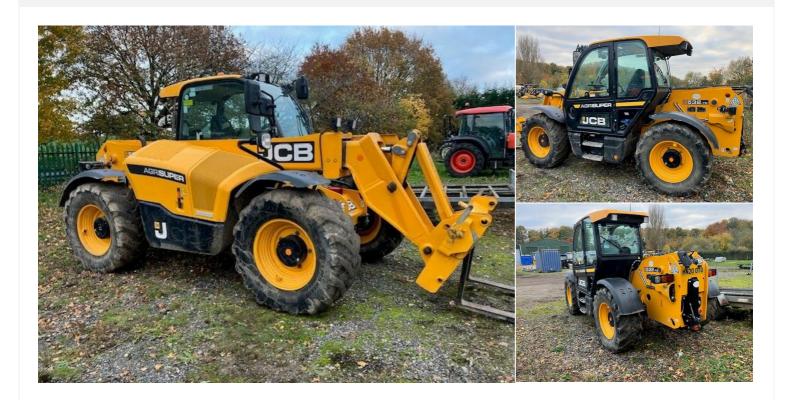

# 2020(20) J.C.B. 532-70AGS

£59,800

**LOADALL Manual** 

- AIR SUSP SEAT
- MAGNETIC ROTATING BEACON
- 145HP ENGINE UPGRADE
- Q-FIT: ELECTRO HYD PIN LOCKING
- RADIO BLUETOOTH
- 32T HYD HITCH.

- Q-FIT CARRIAGE
- 40KPH LIMITED SLIP DIFF
- AIRCON