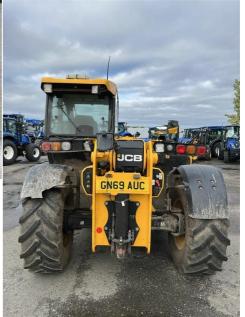

# 2020(69) J.C.B. 538-60AGPRO

£43,995

**LOADALL Manual** 

- 145HP
- MICHELIN
- HEATED AIR SEAT
- BEACON
- HYD PIN LOCKING
- PHONE HOLDER
- FORKS & PIN

- 40KPH
- QFIT CARRIAGE
- BLUETOOTH RADIO
- HYD HITCH