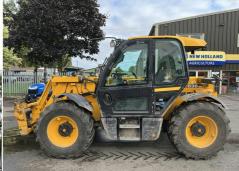

# 2020(69) J.C.B. 538-60AGPRO

£43,995

**LOADALL Manual** 

- 145HP
- MICHELIN
- HEATED AIR SEAT
- BEACON
- HYD PIN LOCKING
- PHONE HOLDER
- FORKS & PIN

- 40KPH
- QFIT CARRIAGE
- BLUETOOTH RADIO
- HYD HITCH