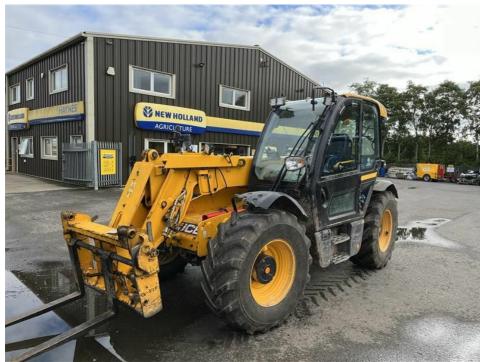

# 2020(69) J.C.B. 538-60AGPRO

£43,995

**LOADALL Manual** 

- 145HP
- MICHELIN
- HEATED AIR SEAT
- BEACON
- HYD PIN LOCKING
- PHONE HOLDER
- FORKS & PIN

- 40KPH
- QFIT CARRIAGE
- BLUETOOTH RADIO
- HYD HITCH