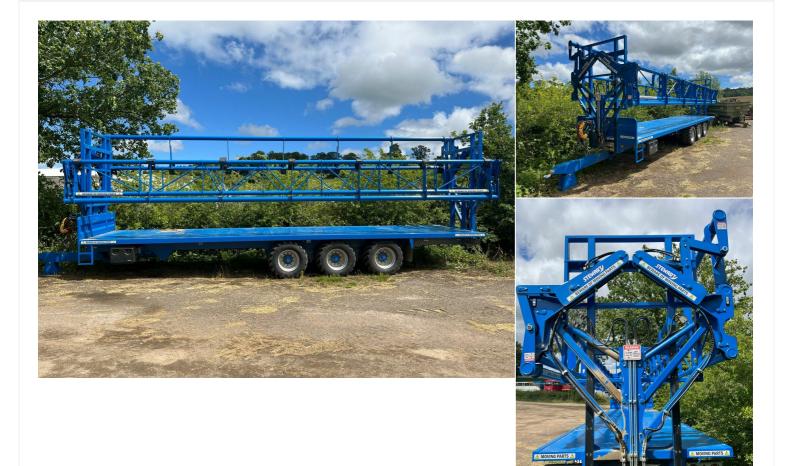

## . GX18FT 36'

STEWART TRAILER Manual

£28,000

- AIR BRAKES LSV & ABS
- SPRUNG DRAWBAR
- SWIVEL EYE HITCH
- 3 HIGH BALE SIDES
- New Holland

## • 560/45R22.5

• TOOLBOX