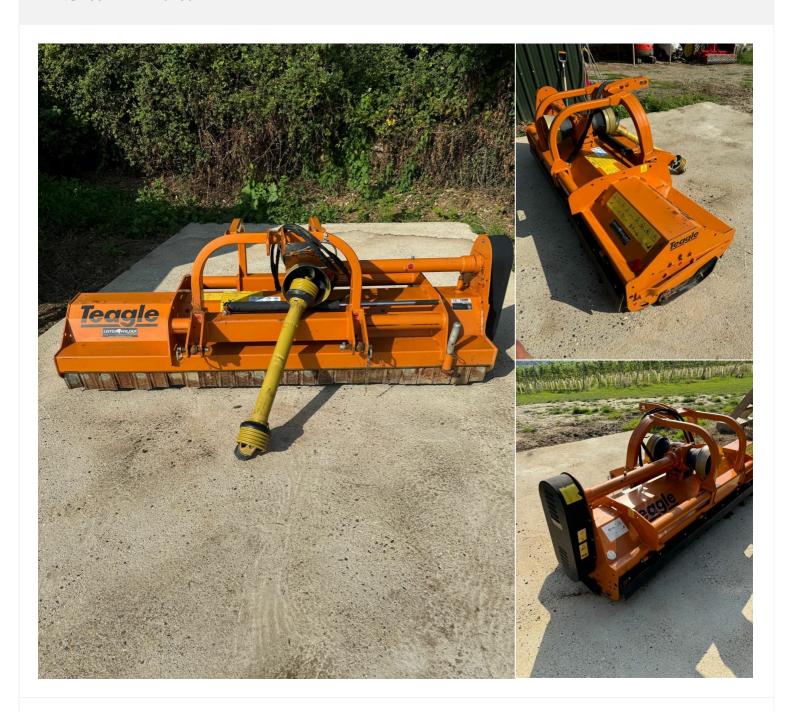

# **TEAGLE TEAGLE**

£4,500

EKR/S 250 FLAIL Manual

- 2019
- FRONT/REAR MOUNTING
- 2.5M CUT WIDTH