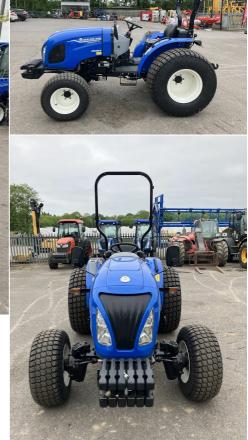

## 2024(24) NEW HOLLAND BOOMER 50 NH

**COMPACT TRACTOR Manual** 

CREEPER TRANSMISSION

£21,000